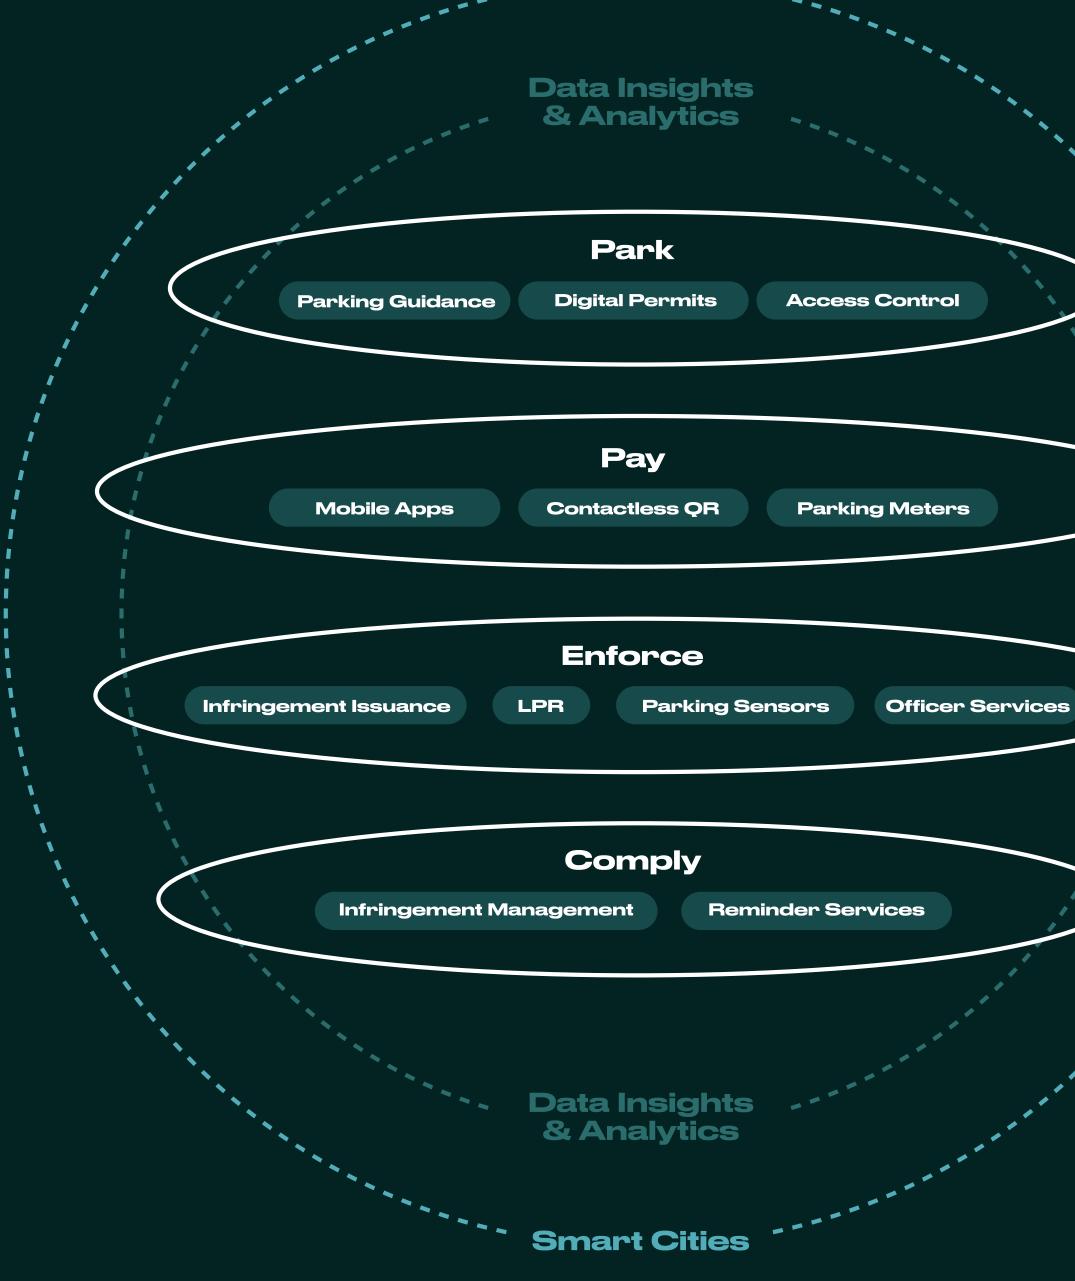

# **Parking Guidance**

Our powerful sensors and smart phone technology work together to fight traffic congestion by guiding motorists to available car spaces.

#### **Access Control**

Our access control solutions combine our industry leading technologies to create a cost-effective, streamlined way to automate and ensure payments in your off-street car parks.

#### **Contactless QR**

Our secure, cash-free, contact-free way to pay can banish cumbersome cash-handling from community events, clubs and facilities—without having to download another app.

#### **Infringement Issuance**

We've brought together world-class software, hardware and portable printing to create a smarter way to issue infringements, customised for the needs of your unique community.

## **Parking Sensors**

Our subterranean parking sensors offer accurate occupancy data for bays in which they're deployed, critical for enforcement, events management and optimisng your parking operation.

## **Infringement Management**

Our whole-lifecycle infringement management solution is efficient, community-focused and purpose-built to support your enforcement activities from the moment you issue an infringement to the moment of its resolution.

## **Data Analytics**

Whether it's a single meter or an entire locality, our powerful, purpose-built insight solutions help you understand your parking operation with comprehensive data visualisations and reporting.

## **Digital Permits**

Our ePermits solution helps you reduce administration and complexity by automating simple but repetitive tasks, and gives end-users the convenience of fully supported online self-service.

## **Mobile Apps**

Our apps allow your community to check tariffs and make contact-free, secure payments, and they give you a lower-cost, more flexible way to manage parking.

## **Parking Meters**

Our robust, reliable meters accept payment with cash, card and smartphone applications. With wireless connectivity and real-time updates, you always know the status of your fleet.

#### LPR

Our licence plate recognition solutions can capture, read and recognise thousands of vehicles every hour. Match registrations to permits, payments, and vehicles of interest instantly as you drive by.

# **Officer Services**

We provide highly-trained, professional authorised officers for inspections, audits and enforcement. Take advantage of our industry expertise, high rates of payment, and experienced professional staff.

## **Reminder Services**

Our community-centric, proactive infringement reminders service creates touch points with your community, preserves goodwill and lifts your infringement recovery rates.

**Smart Cities** 