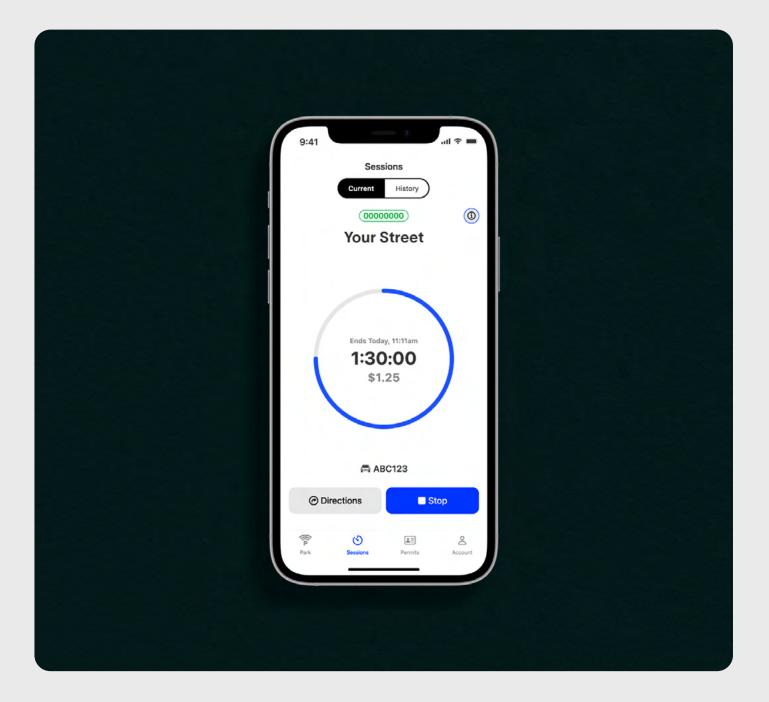

### FOR THE COMMUNITY

Finding parking in any town or city can be difficult. Finding a space that suits your time restrictions, price and location requirements can sometimes seem impossible.

PayStay's parking locator feature allows people to explore the mapped area in which they intend to park their vehicle. With a tap of their finger they can select their desired space to reveal all parking information including price, duration and, if sensor data is integrated, the likelihood of vacancy.

PayStay benefits the community:

- Allows users to sign up with their email addresses or their Google or Apple accounts for streamlined onboarding
- Allows users to search for car spaces near their destination
- Gives parking availability when connected to sensor technology
- Guides users to the locations with available car parking
- Informs users of tariffs and parking restrictions
- Allows users to start and stop parking to ensures users only pay for the time they use
- Auto-loads nearby parking zones so users don't have to worry about manual errors when typing in long zone numbers
- Provides users the option of parking session expiry and driving reminder services
- Provides contact-free digital payments through credit card, Apple Pay or Google Pay
- Streamlines residential ePermits applications and payments integration
- Available to download via the App Store or Google Play
- Integrates with Apple CarPlay and Android Auto
- Prebook in selected off-street car parks